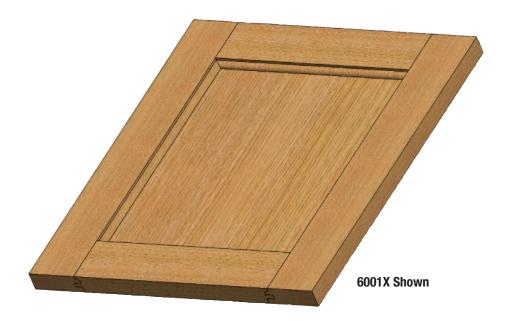

Whiteside Stile & Rail Sets are assembled for traditional door construction using solid wood Raised Panel with 1/4" wide tongue. The Part 6000X Conversion Kit converts these sets to a narrow tongue and groove required for a tighter fit with undersize plywood panels. This conversion is made by switching two groovers of different widths on both cutters. See diagram for details.