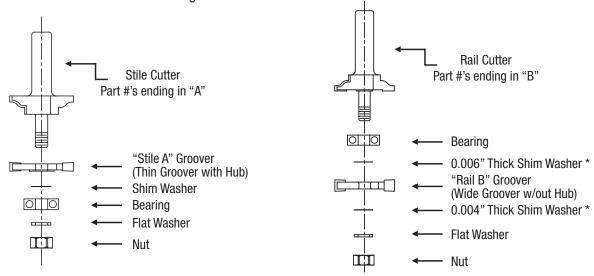

## 6000X - Full Size Stile & Rail - Assembly Instructions

The conversion to a smaller tongue and groove for undersize (7/32" / 5mm thick) plywood panels using two special groovers from the 6000X conversion kit is shown. To return back to the standard 1/4" set-up, simply replace both groovers shown here with the standard 1/4" groovers.

Whiteside Stile & Rail Sets are assembled for traditional door construction using solid wood Raised Panel with 1/4" wide tongue. The Part 6000X Conversion Kit converts these sets to a narrow tongue and groove required for a tighter fit with undersize plywood panels. This conversion is made by switching two groovers of different widths on both cutters. See diagram for details.

NOTE: Standard Setting. Use 0.004" shim for looser fit. Add shim for tighter fit. The spare 0.004" Shim washer is supplied for adjustment. Shim washer kit (Part #W300) can be ordered from more various thickness shim washers.